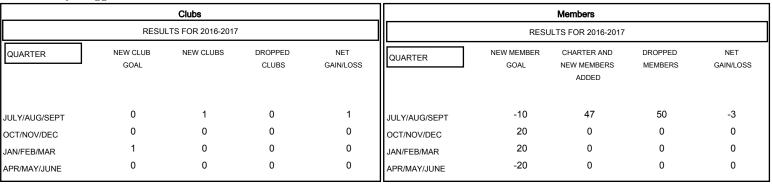

APR

MAY

JUNE

| DROPPED CLUBS: 0  DROPPED MEMBERS |              | 14 CLUBS OF 58 ADDED 1 OR MORE NEW MEMBERS | GENDER DISTRIBU  MALE  FEMALE         | TION<br>1,014 (64.30%)<br>563 (35.70%) |            |
|-----------------------------------|--------------|--------------------------------------------|---------------------------------------|----------------------------------------|------------|
| DECEASED CLUB CANCELLED OTHER     | 0<br>0<br>50 | CLICK HERE FOR HEALTH ASSESSMENT DATA      | FAMILY UNIT MEMBERS HEAD OF HOUSEHOLD |                                        | 269<br>129 |
| TOTAL                             | 50           |                                            | NON-HEAD OF HOUSEHOLD                 |                                        | 140        |