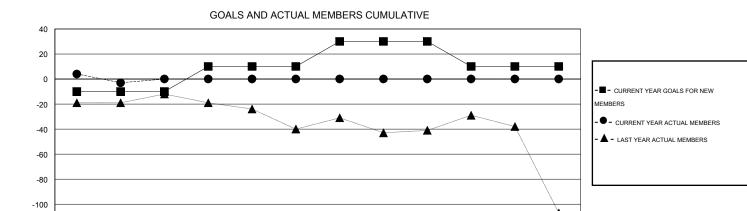

## District 24 A

Results as of: 8/31/2016

GOALS AND ACTUAL NEW CLUBS CUMULATIVE

## -■- CURRENT YEAR GOALS FOR NEW CLUBS - CURRENT YEAR ACTUAL NEW CLUBS - A - LAST YEAR ACTUAL NEW CLUBS

FEB

MAR

APR

MAY

JUNE

FEB

MAR